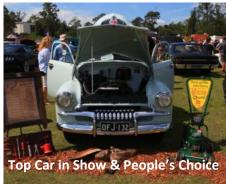

## Car Show—October 21st 2018

The car show was a big success with over 130 cars and 1100 members of the public. The weather held off just long enough!