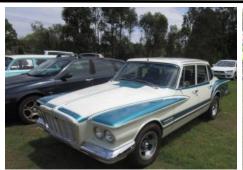

## Car Show—October 21st 2018

The car show was a big success with over 130 cars and 1100 members of the public. The weather held off just long enough!