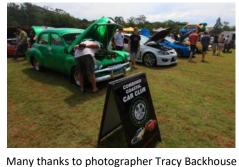

## Car Show—October 21st 2018

The car show was a big success with over 130 cars and 1100 members of the public. The weather held off just long enough!