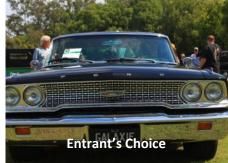

## Car Show—October 21st 2018

The car show was a big success with over 130 cars and 1100 members of the public. The weather held off just long enough!