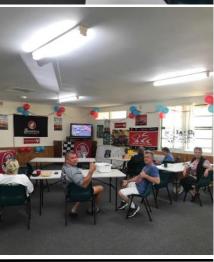

## Car Show—October 21st 2018

The car show was a big success with over 130 cars and 1100 members of the public. The weather held off just long enough!