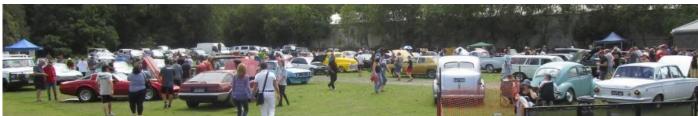

## Car Show—October 21st 2018

The car show was a big success with over 130 cars and 1100 members of the public. The weather held off just long enough!