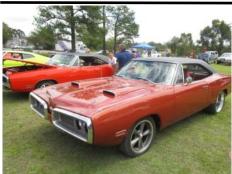

## Car Show—October 21st 2018

The car show was a big success with over 130 cars and 1100 members of the public. The weather held off just long enough!