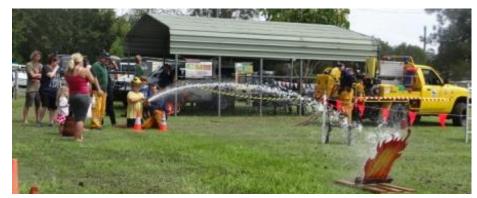

## Car Show—October 21st 2018

The car show was a big success with over 130 cars and 1100 members of the public. The weather held off just long enough!